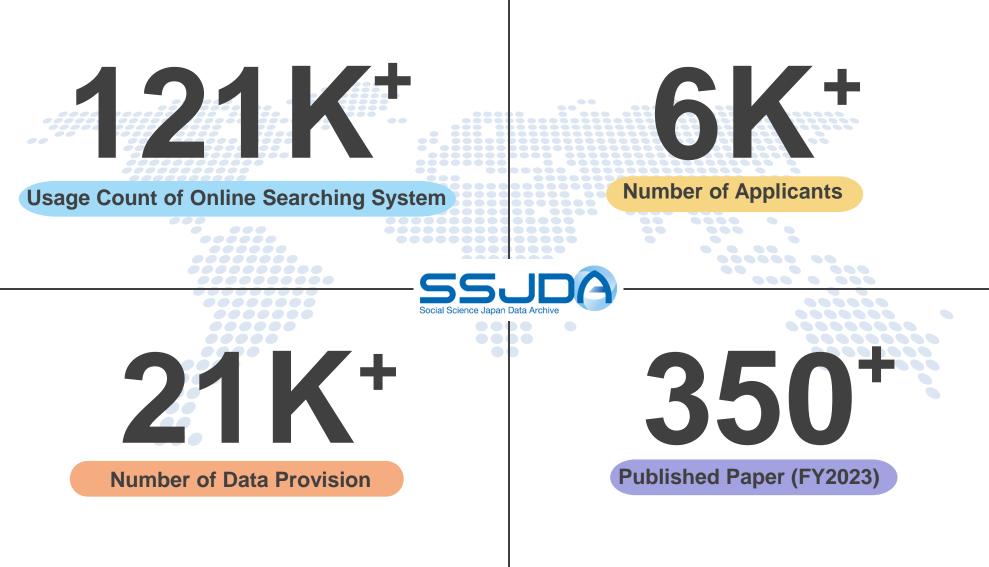

#### Metadata

- Initiatives for Japan Data Catalog for Humanities and Social Sciences (<u>JDCat</u>) collaboration
- Editing current metadata for linkage with JDCat
- Number of metadata linked to JDCat in FY2024: 350

## **SSJDA Data Analysis**

- Web application for conducting basic statistical analysis of social survey data online.
- Developed by the SSJDA in 2018, it has been publicly available since October 2022.
- Features
  - No registration or login required
  - No commands required
  - Fully equipped with descriptive and cross-tabulation analysis
- Usage (April-November 2024)
  - Number of accesses: 85K+
  - Number of analyses : 45K+
- Available datasets: 200+