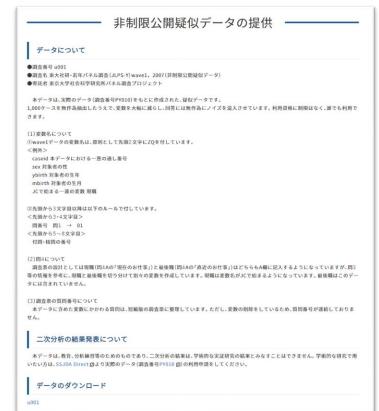

#### Unrestricted Public Pseudo-data

- Pseudo-data created from actual data are now available for teaching and practice of analysis (available from October 2022).
- Based on actual data, a certain number of cases were randomly selected; variables were drastically reduced, and random noise was mixed into the responses.
- These data exhibit no restrictions, and anyone can use them.
- Number of downloads from April to November 2024: 900+