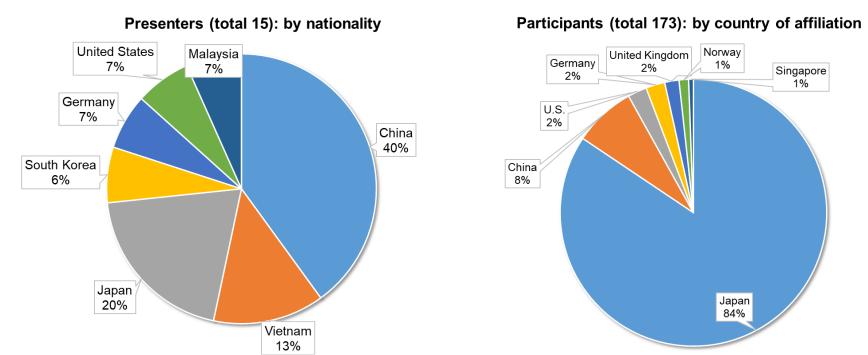

### **SSJDA Seminar**

- Video on how to use the seminar
- Provide young researchers the opportunity to exchange ideas and build an international network.
- Open seminar for everyone
- Designate one or two researchers in a related field as commentators
- 15 presenters, 22 discussants, and 173 participants.