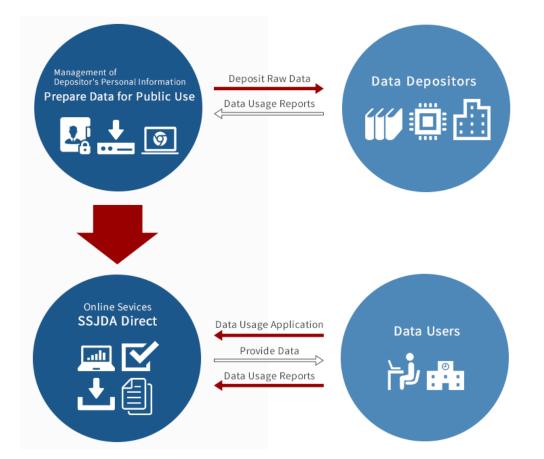

#### Social Science Japan Data Archive (SSJDA)

- Hold the most extensive research survey data in social science in Japan .
- SSJDA Direct: <u>https://ssjda.iss.u-tokyo.ac.jp/Direct/datasearch.php?lang=eng</u>