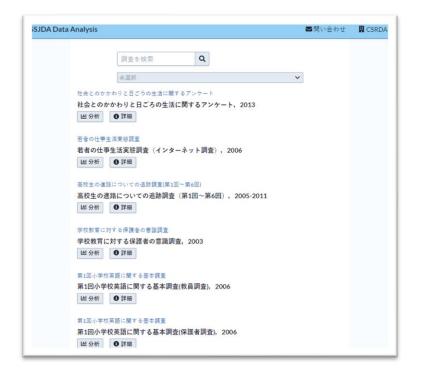

## **SSJDA Data Analysis**

- Web application for conducting basic statistical analysis of social survey data online.
- Developed by the SSJDA in 2018, it has been publicly available since October 2022.
- Features
  - No registration or login required
  - No commands required
  - Fully equipped with descriptive and cross-tabulation analysis
- Usage (April-November 2024)
  - Number of accesses: 85K+
  - Number of analyses : 45K+
- Available datasets: 200+