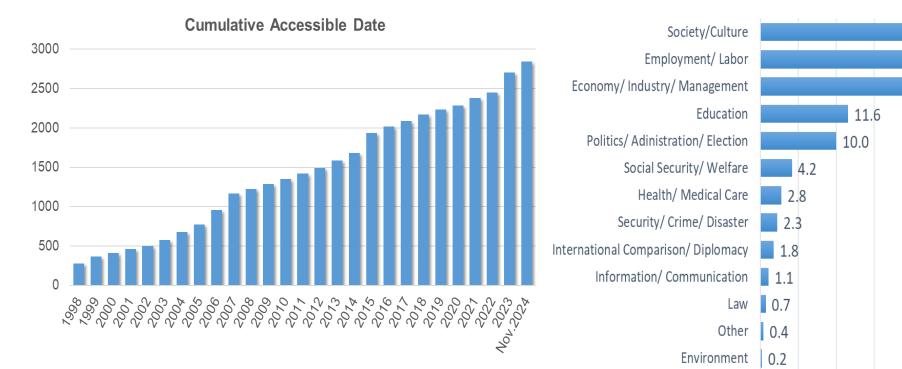

## **Data Collection**

- Data collection: more than 2,700 datasets
- Data from approximately 1,800 surveys are now available.

#### Datasets by topics (%, until Nov.2024)

0.0

5.0

10.0

15.0

20.0

25.0

30.0

24.2

20.8

19.8