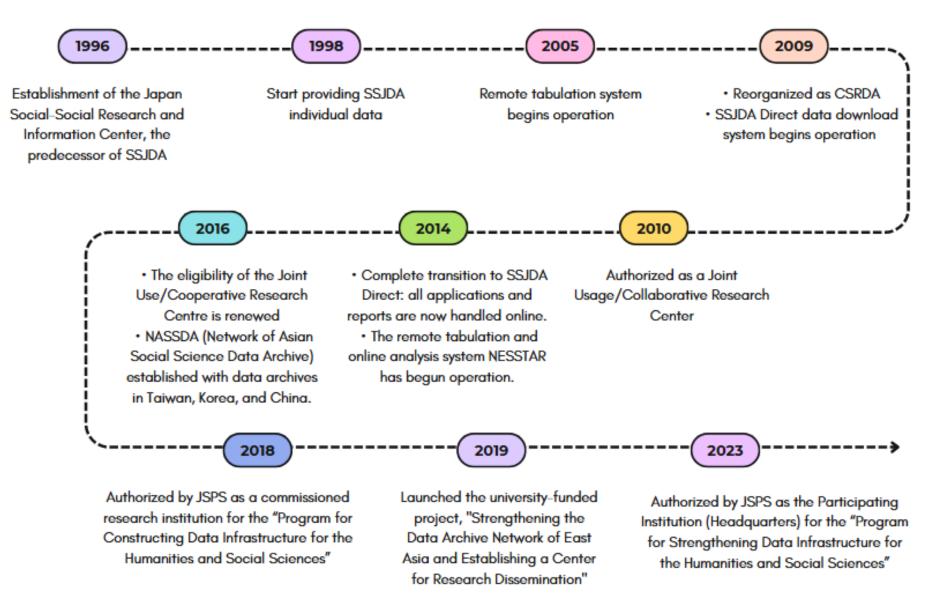

## History

- Established in 1996 and began disseminating raw data in 1998.
- Authorized by JSPS as a commissioned research institution for the "Program for Constructing Data Infrastructure for the Humanities and Social Sciences" (FY2018-FY2023)
  - Develops and enhances research data infrastructure for collecting research data, creating metadata, and facilitating data sharing.
- Authorized by JSPS as the Participating Institution (Headquarters) for "Program for Strengthening Data Infrastructure for the Humanities and Social Sciences" (FY2023-FY2027)
  - Collaborates with other institutions to continue promoting the utilization of research data and data infrastructure for the humanities and social sciences.