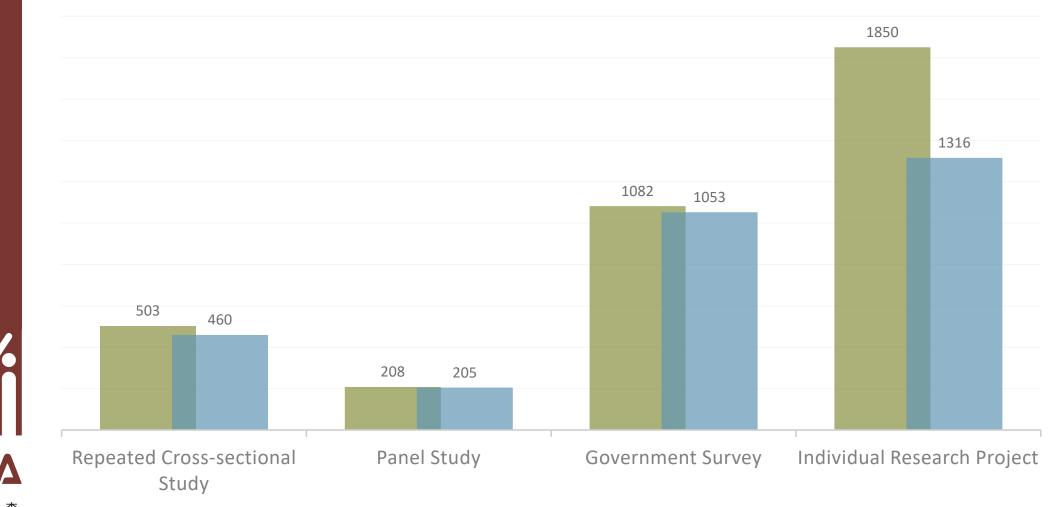

#### Datasets in SRDA (up to the end of 2024)

Numbers of Studies Collected (Total 3,644)

Numbers of Studies Released (Total 3,034)

学 何 調 登 研 究 資 料 庫