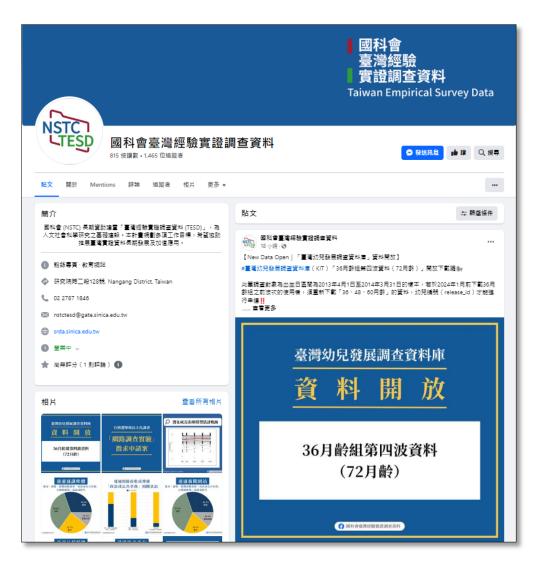

# NSTC Taiwan Empirical Survey Data

- Understand society through data and current affairs.
- Share featured publications and research results.
- Provide updates on survey data availability, seminars, and database news.
- Scan the QR code to follow us and stay
  - updated!