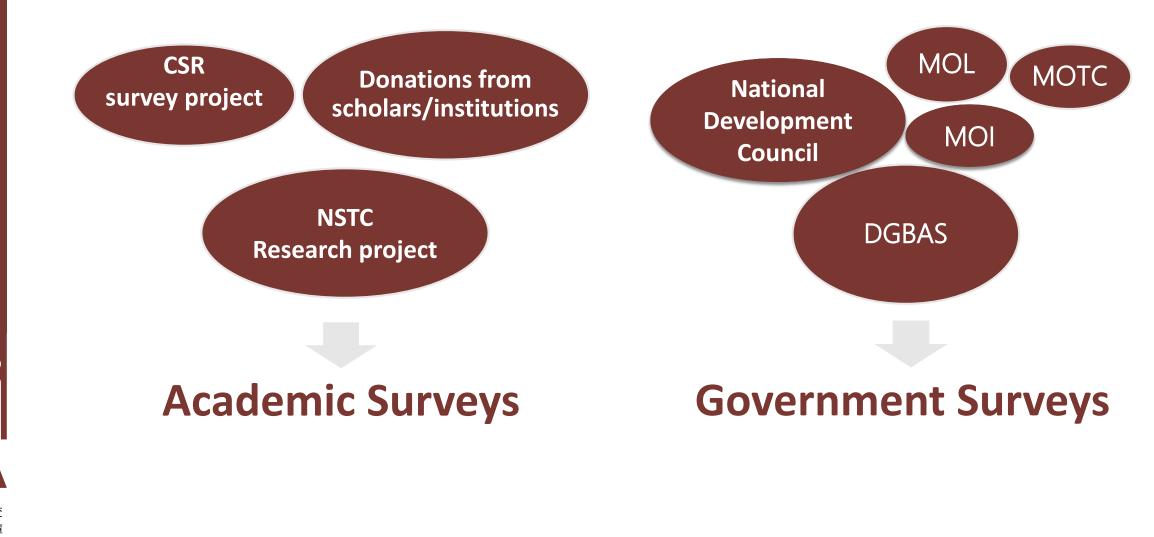

# Survey Research Data Archive — Supporting Data-Driven Research

Dr. Pei-shan Liao

**Research Center for Humanities and Social Sciences** 

Academia Sinica, Taiwan







Survey Research Data Archive

# Introduction to SRDA



#### Facts about SRDA





**Established in 1994** 

Funded by Academia Sinica & National Science and Technology Council



Certificated by CoreTrustSeal



Indexed in Harvard Dataverse



學 術 調 祖 研 究 資 料 属



Sharing Research Data: A Guide to Good Practice. Sage Publications Ltd.

研究資料庫

#### What does SRDA Do?



學 術 調 查 研究資料庫

### More about SRDA







4.4k+ members

3.6k+ datasets

20k+ downloads

學 術 調 查 研 究 資 料 庫

The number of downloads was counted from 2024.01.01 to 2024.12.31.

# SRDA Collects Data from...



学 術 調 登 研究資料庫

#### Datasets in SRDA (up to the end of 2024)

Numbers of Studies Collected (Total 3,644)

Numbers of Studies Released (Total 3,034)



学 何 調 登 研 究 資 料 庫

# Annual Data Downloads (up to the end of 2024)

| Rank | Dataset                                                                                 | Downloads | Rank | Dataset                                                      | Downloads |
|------|-----------------------------------------------------------------------------------------|-----------|------|--------------------------------------------------------------|-----------|
| 1    | Panel Study of Family Dynamics<br>(PSFD)                                                | 3,370     | 11   | Annual Survey of Visitors Expenditure and Trends in Taiwan   | 225       |