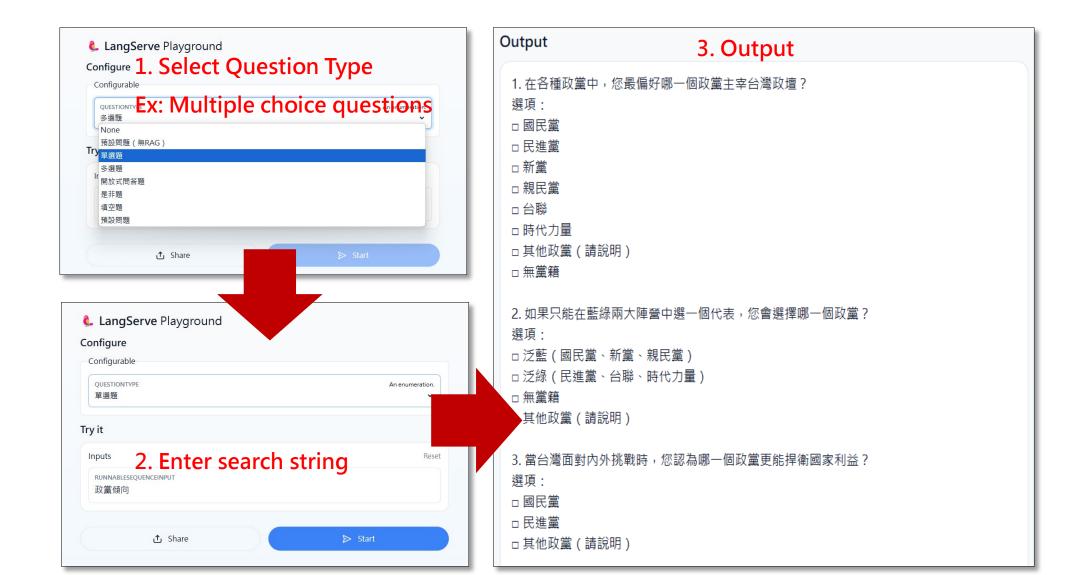

# Al Questionnaire Maker

- Collaborated with the Center for Geographic Information Science to collect 136 survey PDFs, extracting 2,252 questionnaire items and response options using Optical Character Recognition (OCR) and image recognition techniques.
- Developed a flexible and efficient questionnaire generation system by integrating Retrieval-Augmented Generation (RAG) with the Traditional Chinese-optimized large language model LLaMA 2, helping researchers address challenges in questionnaire design.
- Conducted rigorous testing and validation of the generated question items using a combination of "LLM-as-a-Judge" and human evaluation methods.