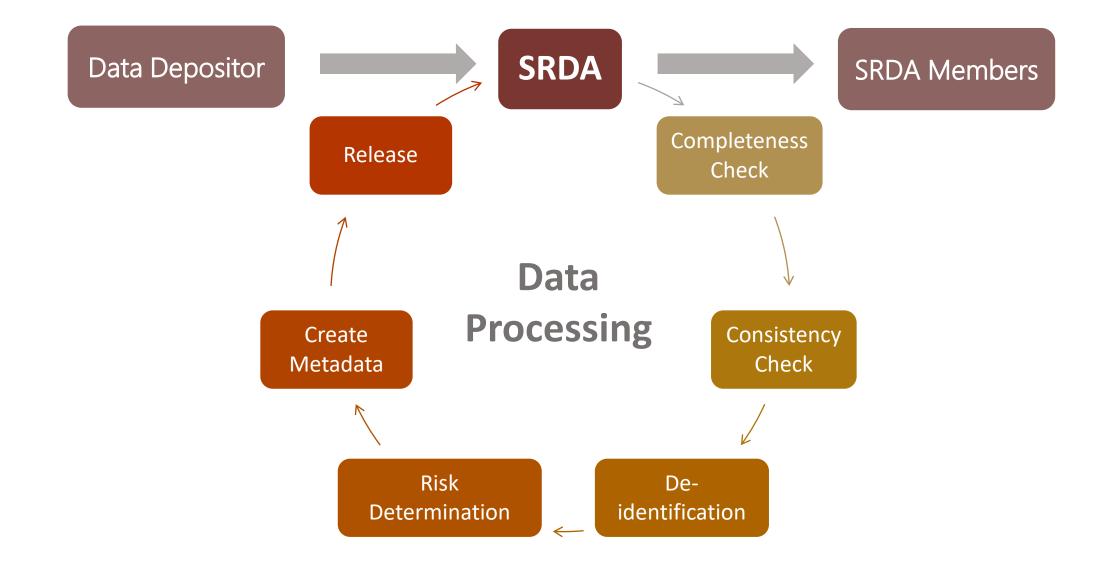

# Survey Research Data Archive — Supporting Data-Driven Research

Dr. Pei-shan Liao

**Research Center for Humanities and Social Sciences** 

Academia Sinica, Taiwan







Survey Research Data Archive

# Introduction to SRDA



#### Facts about SRDA





**Established in 1994** 

Funded by Academia Sinica & National Science and Technology Council



Certificated by CoreTrustSeal



Indexed in Harvard Dataverse



學 術 調 祖 研 究 資 料 属



Sharing Research Data: A Guide to Good Practice. Sage Publications Ltd.

研究資料庫

#### What does SRDA Do?



學 術 調 查 研究資料庫

### More about SRDA







4.4k+ members

3.6k+ datasets

20k+ downloads

學 術 調 查 研 究 資 料 庫

The number of downloads was counted from 2024.01.01 to 2024.12.31.

# SRDA Collects Data from...



学 術 調 登 研究資料庫

#### Datasets in SRDA (up to the end of 2024)

Numbers of Studies Collected (Total 3,644)

Numbers of Studies Released (Total 3,034)



学 何 調 登 研 究 資 料 庫

# Annual Data Downloads (up to the end of 2024)

| Rank | Dataset                                                                                 | Downloads | Rank | Dataset                                                      | Downloads |
|------|-----------------------------------------------------------------------------------------|-----------|------|-------------------------------------------------------------