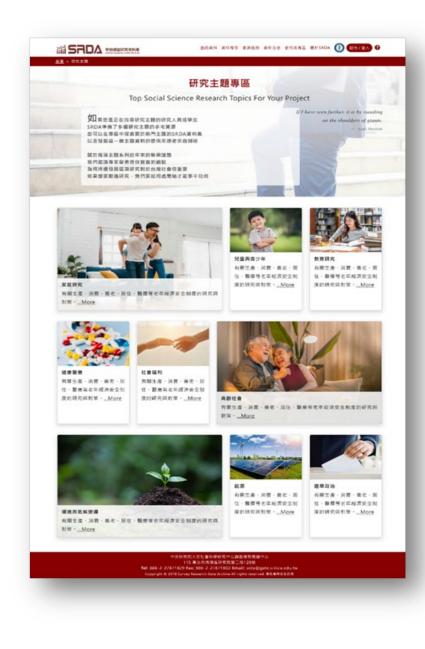

# **Thematic Data Collection**

- Utilizing text mining techniques
- 19 Topics:
  - Aging
  - Children/Youth Research
  - Family
  - Communication/Social Media
  - Election Studies
  - Health and Medical Care, etc.
- With a brief history of datasets, data visualizations, and data guides.