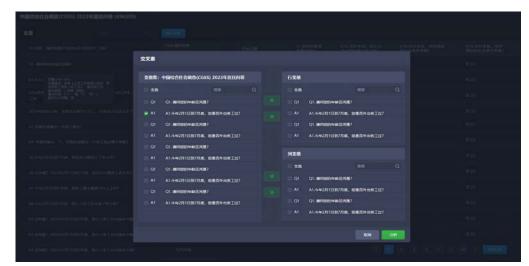

# **CNSDA** CNSDA's Forthcoming Next-Generation System

| a (ne. 9)                                                                                                                                                                                                                                                                                                                                                                                                                                                                                                                                                                                                                                                                                                                                                                                                                                                                                                                                                                                                                                                                                                                                                                                                                                                                                                                                                                                                                                                                                                                                                                                                                                                                                                                                                                                                                                                                                                                                                                                                                                                                                                                                                                                                                                                                                                                    | MLI SH                                         |                     |                    |                            |                           |                           |
|------------------------------------------------------------------------------------------------------------------------------------------------------------------------------------------------------------------------------------------------------------------------------------------------------------------------------------------------------------------------------------------------------------------------------------------------------------------------------------------------------------------------------------------------------------------------------------------------------------------------------------------------------------------------------------------------------------------------------------------------------------------------------------------------------------------------------------------------------------------------------------------------------------------------------------------------------------------------------------------------------------------------------------------------------------------------------------------------------------------------------------------------------------------------------------------------------------------------------------------------------------------------------------------------------------------------------------------------------------------------------------------------------------------------------------------------------------------------------------------------------------------------------------------------------------------------------------------------------------------------------------------------------------------------------------------------------------------------------------------------------------------------------------------------------------------------------------------------------------------------------------------------------------------------------------------------------------------------------------------------------------------------------------------------------------------------------------------------------------------------------------------------------------------------------------------------------------------------------------------------------------------------------------------------------------------------------|------------------------------------------------|---------------------|--------------------|----------------------------|---------------------------|---------------------------|
| A1.897, WISSIN(TOKEN.ATTRIBUTE_1)#57                                                                                                                                                                                                                                                                                                                                                                                                                                                                                                                                                                                                                                                                                                                                                                                                                                                                                                                                                                                                                                                                                                                                                                                                                                                                                                                                                                                                                                                                                                                                                                                                                                                                                                                                                                                                                                                                                                                                                                                                                                                                                                                                                                                                                                                                                         | Feeq-\$\$2531#1                                | 开始日期                | 51.回的年龄是<br>回第18岁? | A35.然的来源,忽从为<br>当今的社会公不公平? | A36.总的来说,包觉得包<br>的生活是否定编? | A36.总的来说,包包<br>得它的生活是否定编? |
| Q1. #R009944422/087                                                                                                                                                                                                                                                                                                                                                                                                                                                                                                                                                                                                                                                                                                                                                                                                                                                                                                                                                                                                                                                                                                                                                                                                                                                                                                                                                                                                                                                                                                                                                                                                                                                                                                                                                                                                                                                                                                                                                                                                                                                                                                                                                                                                                                                                                                          | Mean-BidthRif<br>CrossTabs-928                 |                     |                    |                            |                           |                           |
| A).0-44, RB:ode A1a<br>RBBIG: RN [LICTORBUSCE] R                                                                                                                                                                                                                                                                                                                                                                                                                                                                                                                                                                                                                                                                                                                                                                                                                                                                                                                                                                                                                                                                                                                                                                                                                                                                                                                                                                                                                                                                                                                                                                                                                                                                                                                                                                                                                                                                                                                                                                                                                                                                                                                                                                                                                                                                             | Compare Means-1282124                          |                     |                    |                            |                           |                           |
| 4142784 402471791 40247174<br>4142784 40458 (70.101<br>10: 86727988 (0.101<br>10: 86727988 (0.101 | Liner Regression — Rotes 2013<br>3 15116402010 |                     |                    |                            |                           |                           |
| A2-94IZAUR. ERRENHTIGT, KRIEFRONUFTSIEF7?                                                                                                                                                                                                                                                                                                                                                                                                                                                                                                                                                                                                                                                                                                                                                                                                                                                                                                                                                                                                                                                                                                                                                                                                                                                                                                                                                                                                                                                                                                                                                                                                                                                                                                                                                                                                                                                                                                                                                                                                                                                                                                                                                                                                                                                                                    | 4 15116402010                                  |                     |                    |                            |                           |                           |
| A3思观在或最近一次有工具在?                                                                                                                                                                                                                                                                                                                                                                                                                                                                                                                                                                                                                                                                                                                                                                                                                                                                                                                                                                                                                                                                                                                                                                                                                                                                                                                                                                                                                                                                                                                                                                                                                                                                                                                                                                                                                                                                                                                                                                                                                                                                                                                                                                                                                                                                                                              | 5 15116402010                                  |                     |                    |                            |                           |                           |
| M. 英格容电从一下,包围在成都近一次为工具在每个编制7                                                                                                                                                                                                                                                                                                                                                                                                                                                                                                                                                                                                                                                                                                                                                                                                                                                                                                                                                                                                                                                                                                                                                                                                                                                                                                                                                                                                                                                                                                                                                                                                                                                                                                                                                                                                                                                                                                                                                                                                                                                                                                                                                                                                                                                                                                 | 6 15116402010                                  |                     |                    |                            |                           | eff (2)                   |
| A5.今年2月1日到7月底,忽然从大概将工了多少天?                                                                                                                                                                                                                                                                                                                                                                                                                                                                                                                                                                                                                                                                                                                                                                                                                                                                                                                                                                                                                                                                                                                                                                                                                                                                                                                                                                                                                                                                                                                                                                                                                                                                                                                                                                                                                                                                                                                                                                                                                                                                                                                                                                                                                                                                                                   | 7 15116402010                                  |                     |                    |                            |                           |                           |
| A6法年期? 2022年2月1日期7月歳、総称共大戦時工師少天?                                                                                                                                                                                                                                                                                                                                                                                                                                                                                                                                                                                                                                                                                                                                                                                                                                                                                                                                                                                                                                                                                                                                                                                                                                                                                                                                                                                                                                                                                                                                                                                                                                                                                                                                                                                                                                                                                                                                                                                                                                                                                                                                                                                                                                                                                             | 8 15116402010                                  | 26.10.2023 15:16:37 |                    |                            |                           |                           |
| A7:442月1日107月週,10日王章重于什么工作?                                                                                                                                                                                                                                                                                                                                                                                                                                                                                                                                                                                                                                                                                                                                                                                                                                                                                                                                                                                                                                                                                                                                                                                                                                                                                                                                                                                                                                                                                                                                                                                                                                                                                                                                                                                                                                                                                                                                                                                                                                                                                                                                                                                                                                                                                                  | 9 15116402010                                  |                     |                    |                            |                           |                           |
| A&-442/1188/7/18, 1811-3.518.0897.59167                                                                                                                                                                                                                                                                                                                                                                                                                                                                                                                                                                                                                                                                                                                                                                                                                                                                                                                                                                                                                                                                                                                                                                                                                                                                                                                                                                                                                                                                                                                                                                                                                                                                                                                                                                                                                                                                                                                                                                                                                                                                                                                                                                                                                                                                                      | 10 15116402010                                 |                     |                    |                            |                           |                           |
| A9.34489 2022492月1日到7月底,包个人用工品从19.5489                                                                                                                                                                                                                                                                                                                                                                                                                                                                                                                                                                                                                                                                                                                                                                                                                                                                                                                                                                                                                                                                                                                                                                                                                                                                                                                                                                                                                                                                                                                                                                                                                                                                                                                                                                                                                                                                                                                                                                                                                                                                                                                                                                                                                                                                                       | 11 15116402010                                 |                     |                    |                            |                           |                           |
| A9.84827202242711387788, @+>.#I047##9487                                                                                                                                                                                                                                                                                                                                                                                                                                                                                                                                                                                                                                                                                                                                                                                                                                                                                                                                                                                                                                                                                                                                                                                                                                                                                                                                                                                                                                                                                                                                                                                                                                                                                                                                                                                                                                                                                                                                                                                                                                                                                                                                                                                                                                                                                     | 12 15116402010                                 |                     |                    |                            |                           |                           |
| A9.去中亚? 2022年2月1日到7月里。 他个人的工品共振多少性?                                                                                                                                                                                                                                                                                                                                                                                                                                                                                                                                                                                                                                                                                                                                                                                                                                                                                                                                                                                                                                                                                                                                                                                                                                                                                                                                                                                                                                                                                                                                                                                                                                                                                                                                                                                                                                                                                                                                                                                                                                                                                                                                                                                                                                                                                          | #205                                           |                     |                    | ۲. 🛛                       | 2 3 4 5 4                 | 50 3 208/2                |