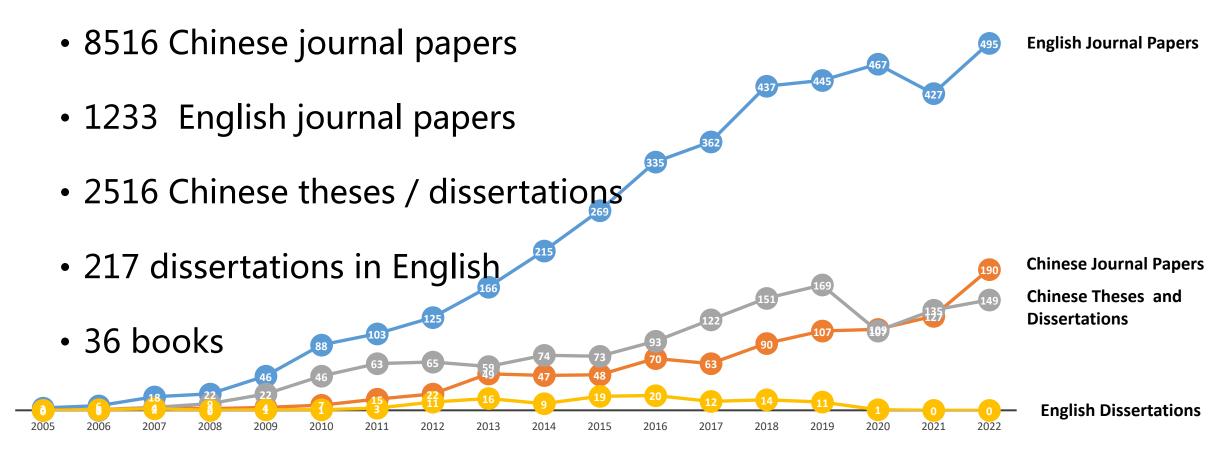

## **CNSDA 2023** Statistical Snapshot

- Archived Survey Data: 145 datasets (as of December 31, 2023)
- New Additions in 2023: 5 datasets
- User Engagement:
  - Registered users: 71,828 (as of December 31, 2023)
  - New registrations in 2023: 9,615
- Data Utilization:
  - Annual downloads: 91,809