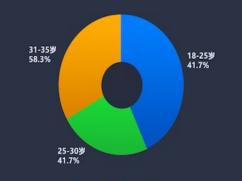

| Q1. 请问您的年龄图    | 区间是?                            |                                                                                                                                                                                                                                                                                                                                                                                                                                                                                                                                                                                                                                                                                                                                                                                                                                                                                                                                                                                                                                                                                                                                                                                                                                                                                                                                                                                                                     |      |             | _                                   |        |  |
|----------------|---------------------------------|---------------------------------------------------------------------------------------------------------------------------------------------------------------------------------------------------------------------------------------------------------------------------------------------------------------------------------------------------------------------------------------------------------------------------------------------------------------------------------------------------------------------------------------------------------------------------------------------------------------------------------------------------------------------------------------------------------------------------------------------------------------------------------------------------------------------------------------------------------------------------------------------------------------------------------------------------------------------------------------------------------------------------------------------------------------------------------------------------------------------------------------------------------------------------------------------------------------------------------------------------------------------------------------------------------------------------------------------------------------------------------------------------------------------|------|-------------|-------------------------------------|--------|--|
| ि भारत<br>Freq | <sub>方法</sub><br>]- <b>频次分析</b> | <u>ه</u> العقم العام ال<br>مع مع م |      | <b>8654</b> | A 1 1 1 1 1 1 1 1 1 1 1 1 1 1 1 1 1 | *<br>1 |  |
| 分析结果表          | 分析结果表                           |                                                                                                                                                                                                                                                                                                                                                                                                                                                                                                                                                                                                                                                                                                                                                                                                                                                                                                                                                                                                                                                                                                                                                                                                                                                                                                                                                                                                                     |      |             |                                     |        |  |
|                | 值标签                             | œ                                                                                                                                                                                                                                                                                                                                                                                                                                                                                                                                                                                                                                                                                                                                                                                                                                                                                                                                                                                                                                                                                                                                                                                                                                                                                                                                                                                                                   | 擬次   | 百分比         | 有效百分比                               | 累计百分比  |  |
| 有效             | 18-24岁                          |                                                                                                                                                                                                                                                                                                                                                                                                                                                                                                                                                                                                                                                                                                                                                                                                                                                                                                                                                                                                                                                                                                                                                                                                                                                                                                                                                                                                                     | 2746 | 28.18       | 31.40                               | 31.40  |  |
|                | 25-30岁                          |                                                                                                                                                                                                                                                                                                                                                                                                                                                                                                                                                                                                                                                                                                                                                                                                                                                                                                                                                                                                                                                                                                                                                                                                                                                                                                                                                                                                                     | 4000 | 41.04       | 45.73                               | 77.14  |  |
|                | 31-35岁                          |                                                                                                                                                                                                                                                                                                                                                                                                                                                                                                                                                                                                                                                                                                                                                                                                                                                                                                                                                                                                                                                                                                                                                                                                                                                                                                                                                                                                                     | 2000 | 20.52       | 22.87                               | 100    |  |
|                | 总计                              |                                                                                                                                                                                                                                                                                                                                                                                                                                                                                                                                                                                                                                                                                                                                                                                                                                                                                                                                                                                                                                                                                                                                                                                                                                                                                                                                                                                                                     | 8764 | 89.74       | 100                                 |        |  |
| 缺失             | 系统                              |                                                                                                                                                                                                                                                                                                                                                                                                                                                                                                                                                                                                                                                                                                                                                                                                                                                                                                                                                                                                                                                                                                                                                                                                                                                                                                                                                                                                                     | 1000 | 10.26       |                                     |        |  |
| Bit            |                                 |                                                                                                                                                                                                                                                                                                                                                                                                                                                                                                                                                                                                                                                                                                                                                                                                                                                                                                                                                                                                                                                                                                                                                                                                                                                                                                                                                                                                                     | 9746 | 100         |                                     |        |  |

统计图

18-25# 0 25-30# 0 31-35#